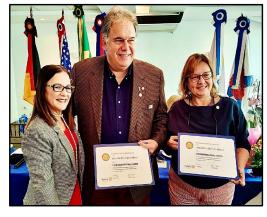

The historic Botanic Garden was founded by King John VI of Portugal in 1808, and boasts a collection of 6,000 species of tropical and sub-tropical plants and trees.

In May, Ana and I transferred our membership from RC Barra da Tijuca to RC Rio de Janeiro under the sponsorship of President Maria Odete. We were honoured to be recognised as Paul Harris Fellows on July 5th, as Maria Odete presented us with our certificates and pins.